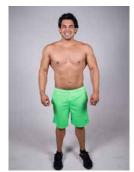

#### >> DO

FRONT FACING WITH NEWSPAPER

 Wear trim, fitted athletic clothing. If you feel comfortable, take a picture shirtless (for men) or in a sports bra (for women).

**FRONT** 

Take your picture against a bare wall or white background so you're the focus of the photo.