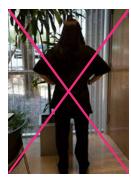

### »DON'T

 Don't wear baggy, loose-fitting clothes.

Don't take a selfie, a picture of yourself in the mirror, or cover your face.

 Don't take your picture in front of a busy, back-lit, or cluttered background.