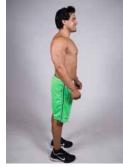

BACK

Take your picture in a well-lit room with a good camera to produce a high-quality image.

PROFILE/SIDE

 Stand up straight with good posture and have a friend take your picture for the best possible angle.