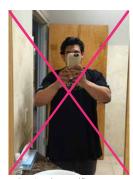

### »DON'T

 Don't wear baggy, loose-fitting clothes.

Don't take a selfie, a picture of yourself in the mirror, or cover your face.

 Don't take your picture in front of a busy, back-lit, or cluttered background.