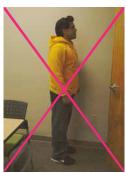

### »DON'T

 Don't wear baggy, loose-fitting clothes.

Don't take a selfie, a picture of yourself in the mirror, or cover your face.

 Don't take your picture in front of a busy, back-lit, or cluttered background.