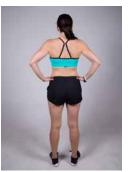

BACK

Take your picture in a well-lit room with a good camera to produce a high-quality image.

PROFILE/SIDE

 Stand up straight with good posture and have a friend take your picture for the best possible angle.