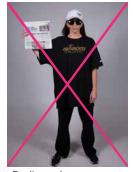

### »DON'T

 Don't wear baggy, loose-fitting clothes.

Don't take a selfie, a picture of yourself in the mirror, or cover your face.

 Don't take your picture in front of a busy, back-lit, or cluttered background.

 Don't take your picture in a dark room or submit a low-quality, pixelated image.